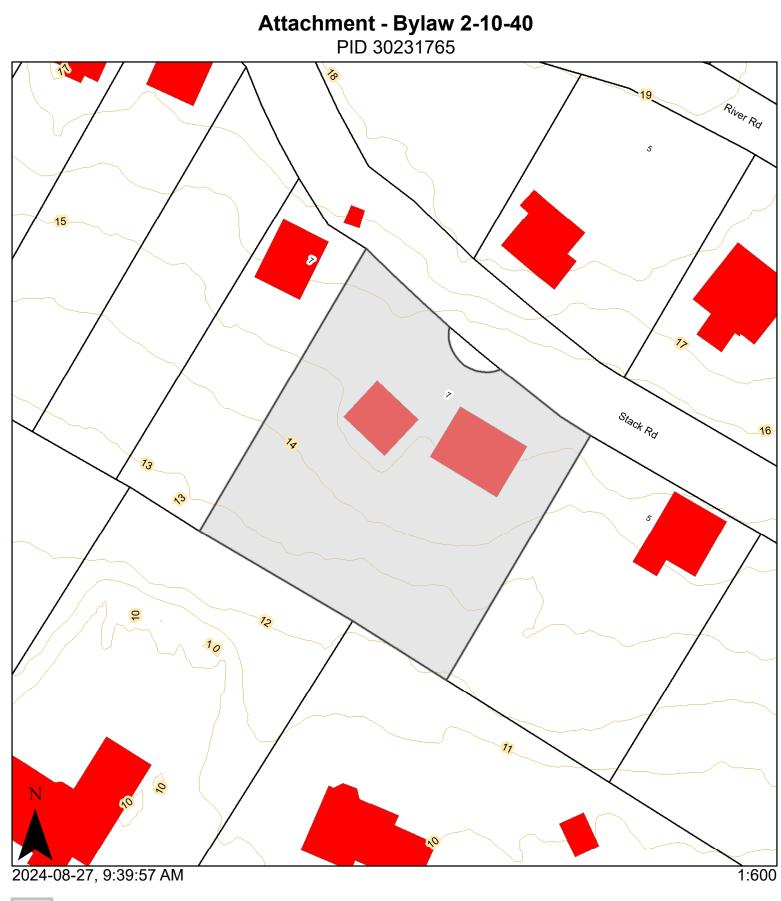

THAT Schedule A, entitled "Zoning" as attached to By-Law 2-10 "ROTHESAY ZONING BY-LAW" is hereby amended, as identified on the attached sketch, identified as Attachment "2-10-40".

The purpose of the amendment is to rezone the land located at 7 Stack Road (PID 30231765) from Single Family Residential (R1-B) to Two Family Residential (R2) to allow for the property to be used as two-unit rental apartments in the building currently existing on the site in accordance with the Community Planning Act, supra.

MAYOR

CLERK

Subject Property

# Buildings

Residential

Metres

20

40

10

0

The Town of Rothesay does not warrant the accuracy or completeness of the information, text, graphics, links or other items contained within the material.