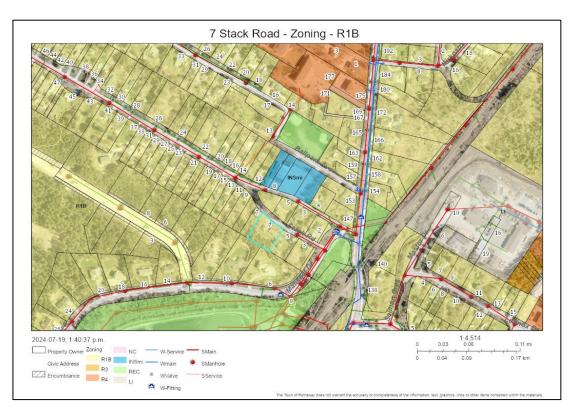

Figure 1: Zoning

#### **STAFF ANALYSIS:**

The subject property is located at 7 Stack Road approximately 160 metres from Gondola Point Road, a collector road. In the immediate area are various other single-family zoned properties, however within a 250-metre radius are several land-uses including institutional, recreational, and multi-unit residential (R4) at Miller Park and the Meadows apartment complex. The lot is approximately 2,150 square metres where the requirement for R2 lots is 1200 square metres. The site meets all yard requirements of the R2 zone. Potable water is supplied by a private well and the property is connected to Town sanitary services. Further, Municipal Plan Policy LDR-2 allows for duplex dwellings within the Low Density designation.