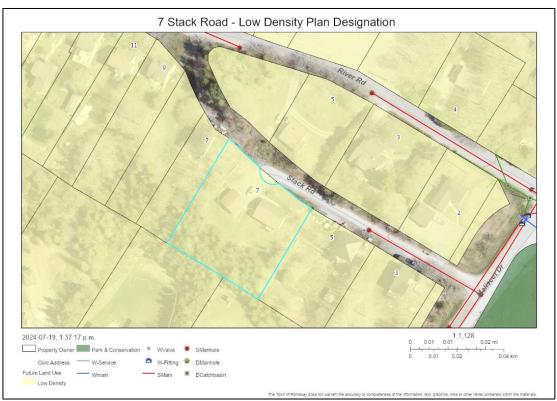

Figure 2: plan designation and servicing

#### **STAFF ANALYSIS:**

The subject property is located at 7 Stack Road approximately 160 metres from Gondola Point Road, a collector road. In the immediate area are various other single-family zoned properties, however within a 250-metre radius are several land-uses including institutional, recreational, and multi-unit residential (R4) at Miller Park and the Meadows apartment complex. The lot is approximately 2,150 square metres where the requirement for R2 lots is 1200 square metres. The site meets all yard requirements of the R2 zone. Potable water is supplied by a private well and the property is connected to Town sanitary services. Further, Municipal Plan Policy LDR-2 allows for duplex dwellings within the Low Density designation.