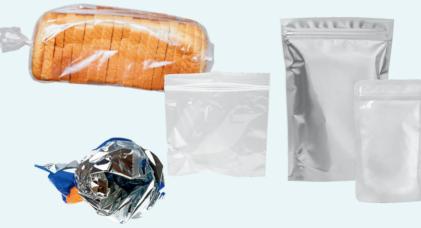

### **Flexible plastics**

- Bread bags
- Stand up and zipper lock pouches
- Crinkly wrappers and bags
- Food packaging