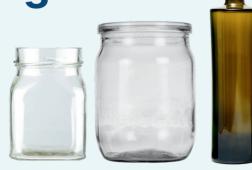

### You can now recycle more!

More materials are now accepted for recycling at this redemption centre location.



### **Flexible plastics**

- Bread bags
- Stand up and zipper lock pouches
- Crinkly wrappers and bags
- Food packaging



### **White polystyrene foam**

- Take-out containers
- Product packaging
- Food packaging

\* No construction foam

#### **Beverage cardboard**

 Only cardboard that holds beverage containers



# Sort materials in separate clear bags

### **Glass packaging**

- Jam jars
- Olive oil jars
- Pickle jars

\* No lids



## Ensure materials are clean and dry



#### Learn more: circularmaterials.ca/redemptioncentres