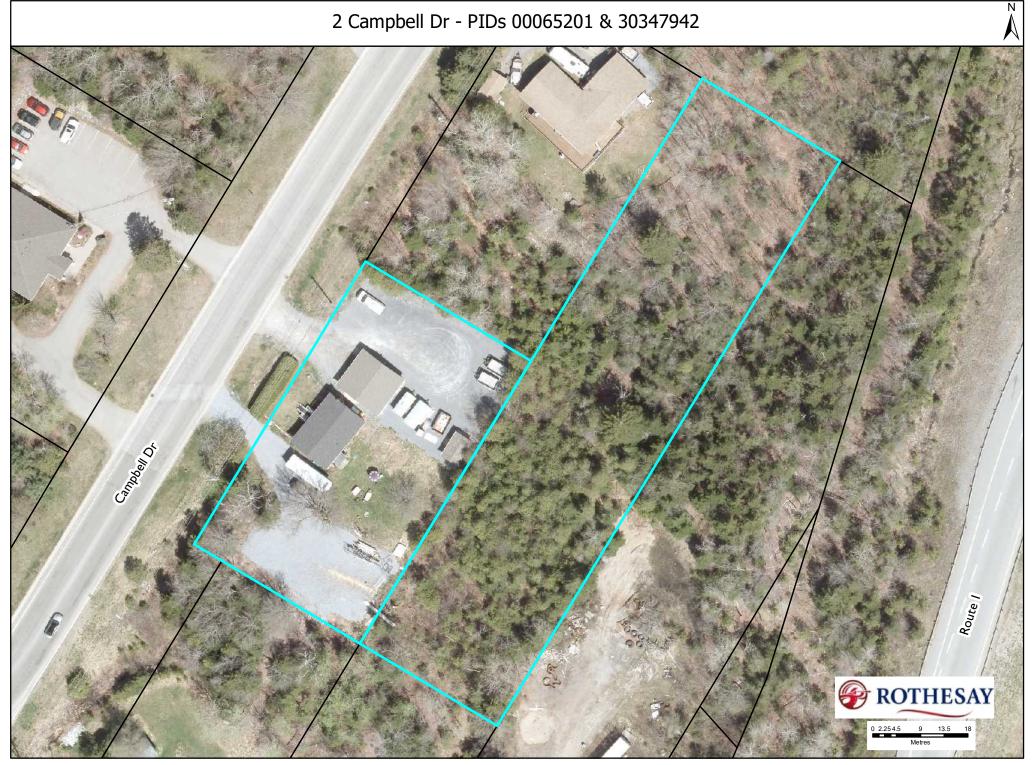

That Schedule A, entitled "Zoning" as attached to By-Law 2-10 "ROTHESAY ZONING BY-LAW" is hereby amended, as identified on the attached sketch, identified as Attachment "2-10-35".

The purpose of the amendment is to rezone lands located at 2 Campbell Drive (PID 00065201 and PID 30347942) from Single Family Residential R1A zone to the Light Industrial LI zone in accordance with the <u>Community Planning Act</u>, supra.