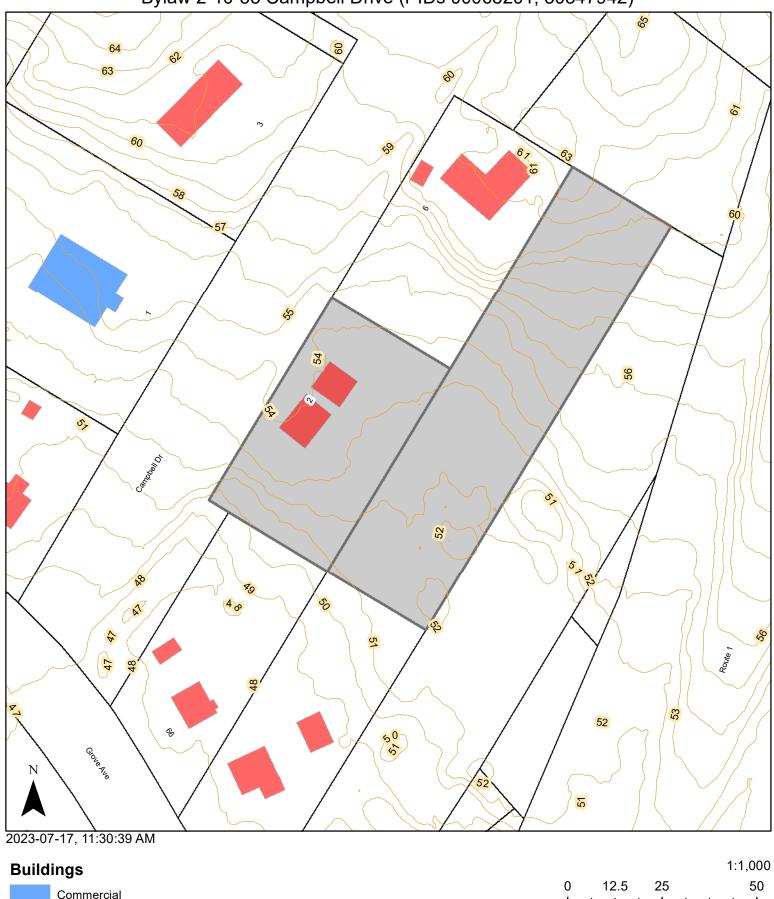

That Schedule A, entitled "Zoning" as attached to By-Law 2-10 "ROTHESAY ZONING BY-LAW" is hereby amended, as identified on the attached sketch, identified as Attachment "2-10-35".

The purpose of the amendment is to rezone lands located at 2 Campbell Drive (PID 00065201 and PID 30347942) from Single Family Residential R1A zone to the Light Industrial LI zone in accordance with the <u>Community Planning Act</u>, supra.

Bylaw 2-10-35 Campbell Drive (PIDs 00065201, 30347942)