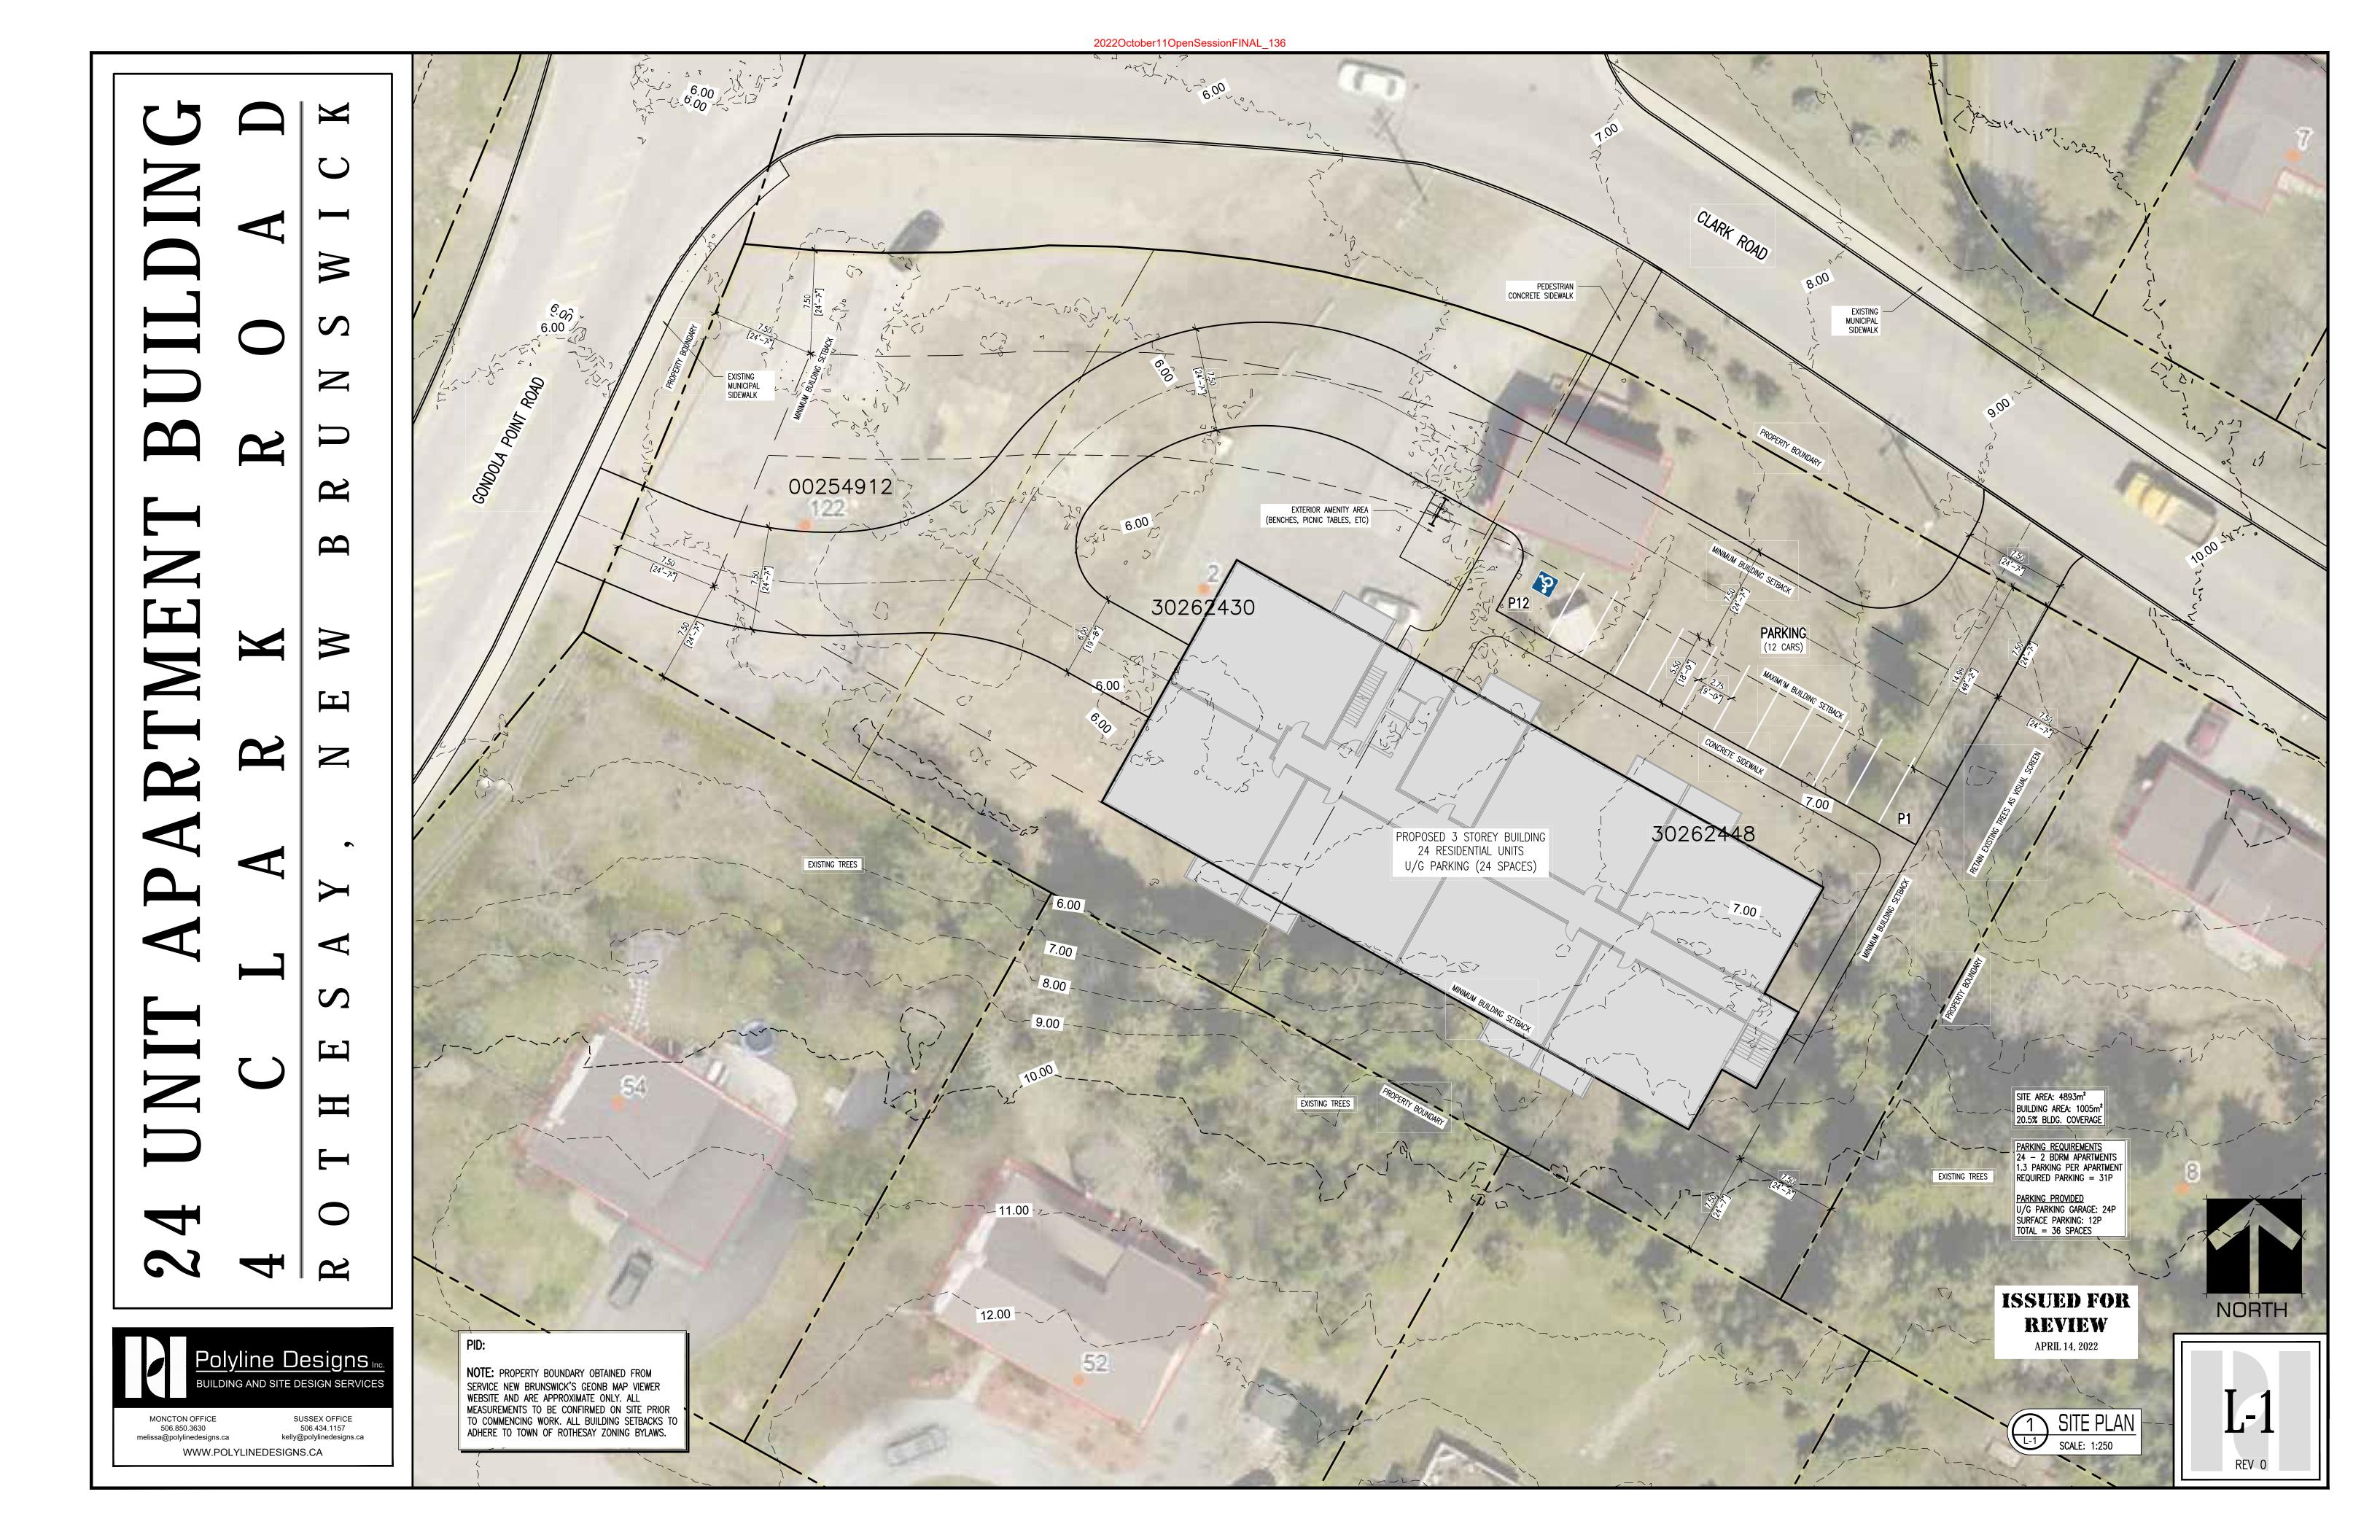

#### 8.4 122 Gondola Point Road/2 and 4 Clark Road (PIDs 30262448, 30262430, 00254912)

16 September 2022 Memorandum from Town Clerk Banks

DRAFT By-law 2-10-32

16 September 2022 Memorandum from DPDS White

DRAFT Discharge Agreement
DRAFT Development Agreement