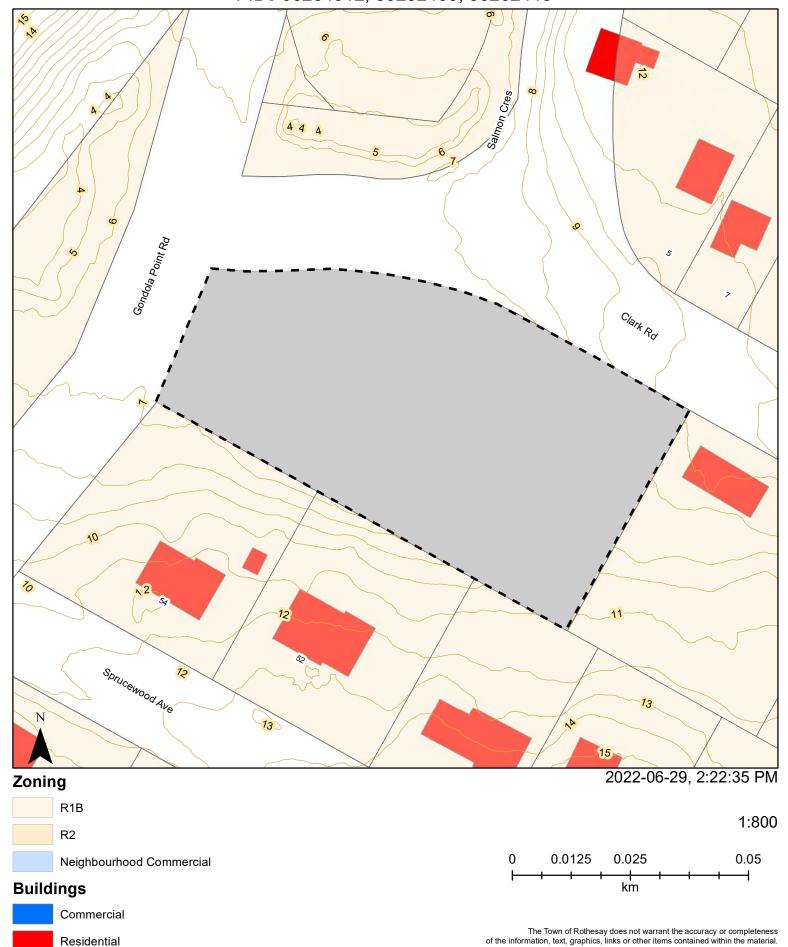

#### 8.4 122 Gondola Point Road/2 and 4 Clark Road (PIDs 30262448, 30262430, 00254912)

16 September 2022 Memorandum from Town Clerk Banks

DRAFT By-law 2-10-32

16 September 2022 Memorandum from DPDS White

DRAFT Discharge Agreement
DRAFT Development Agreement