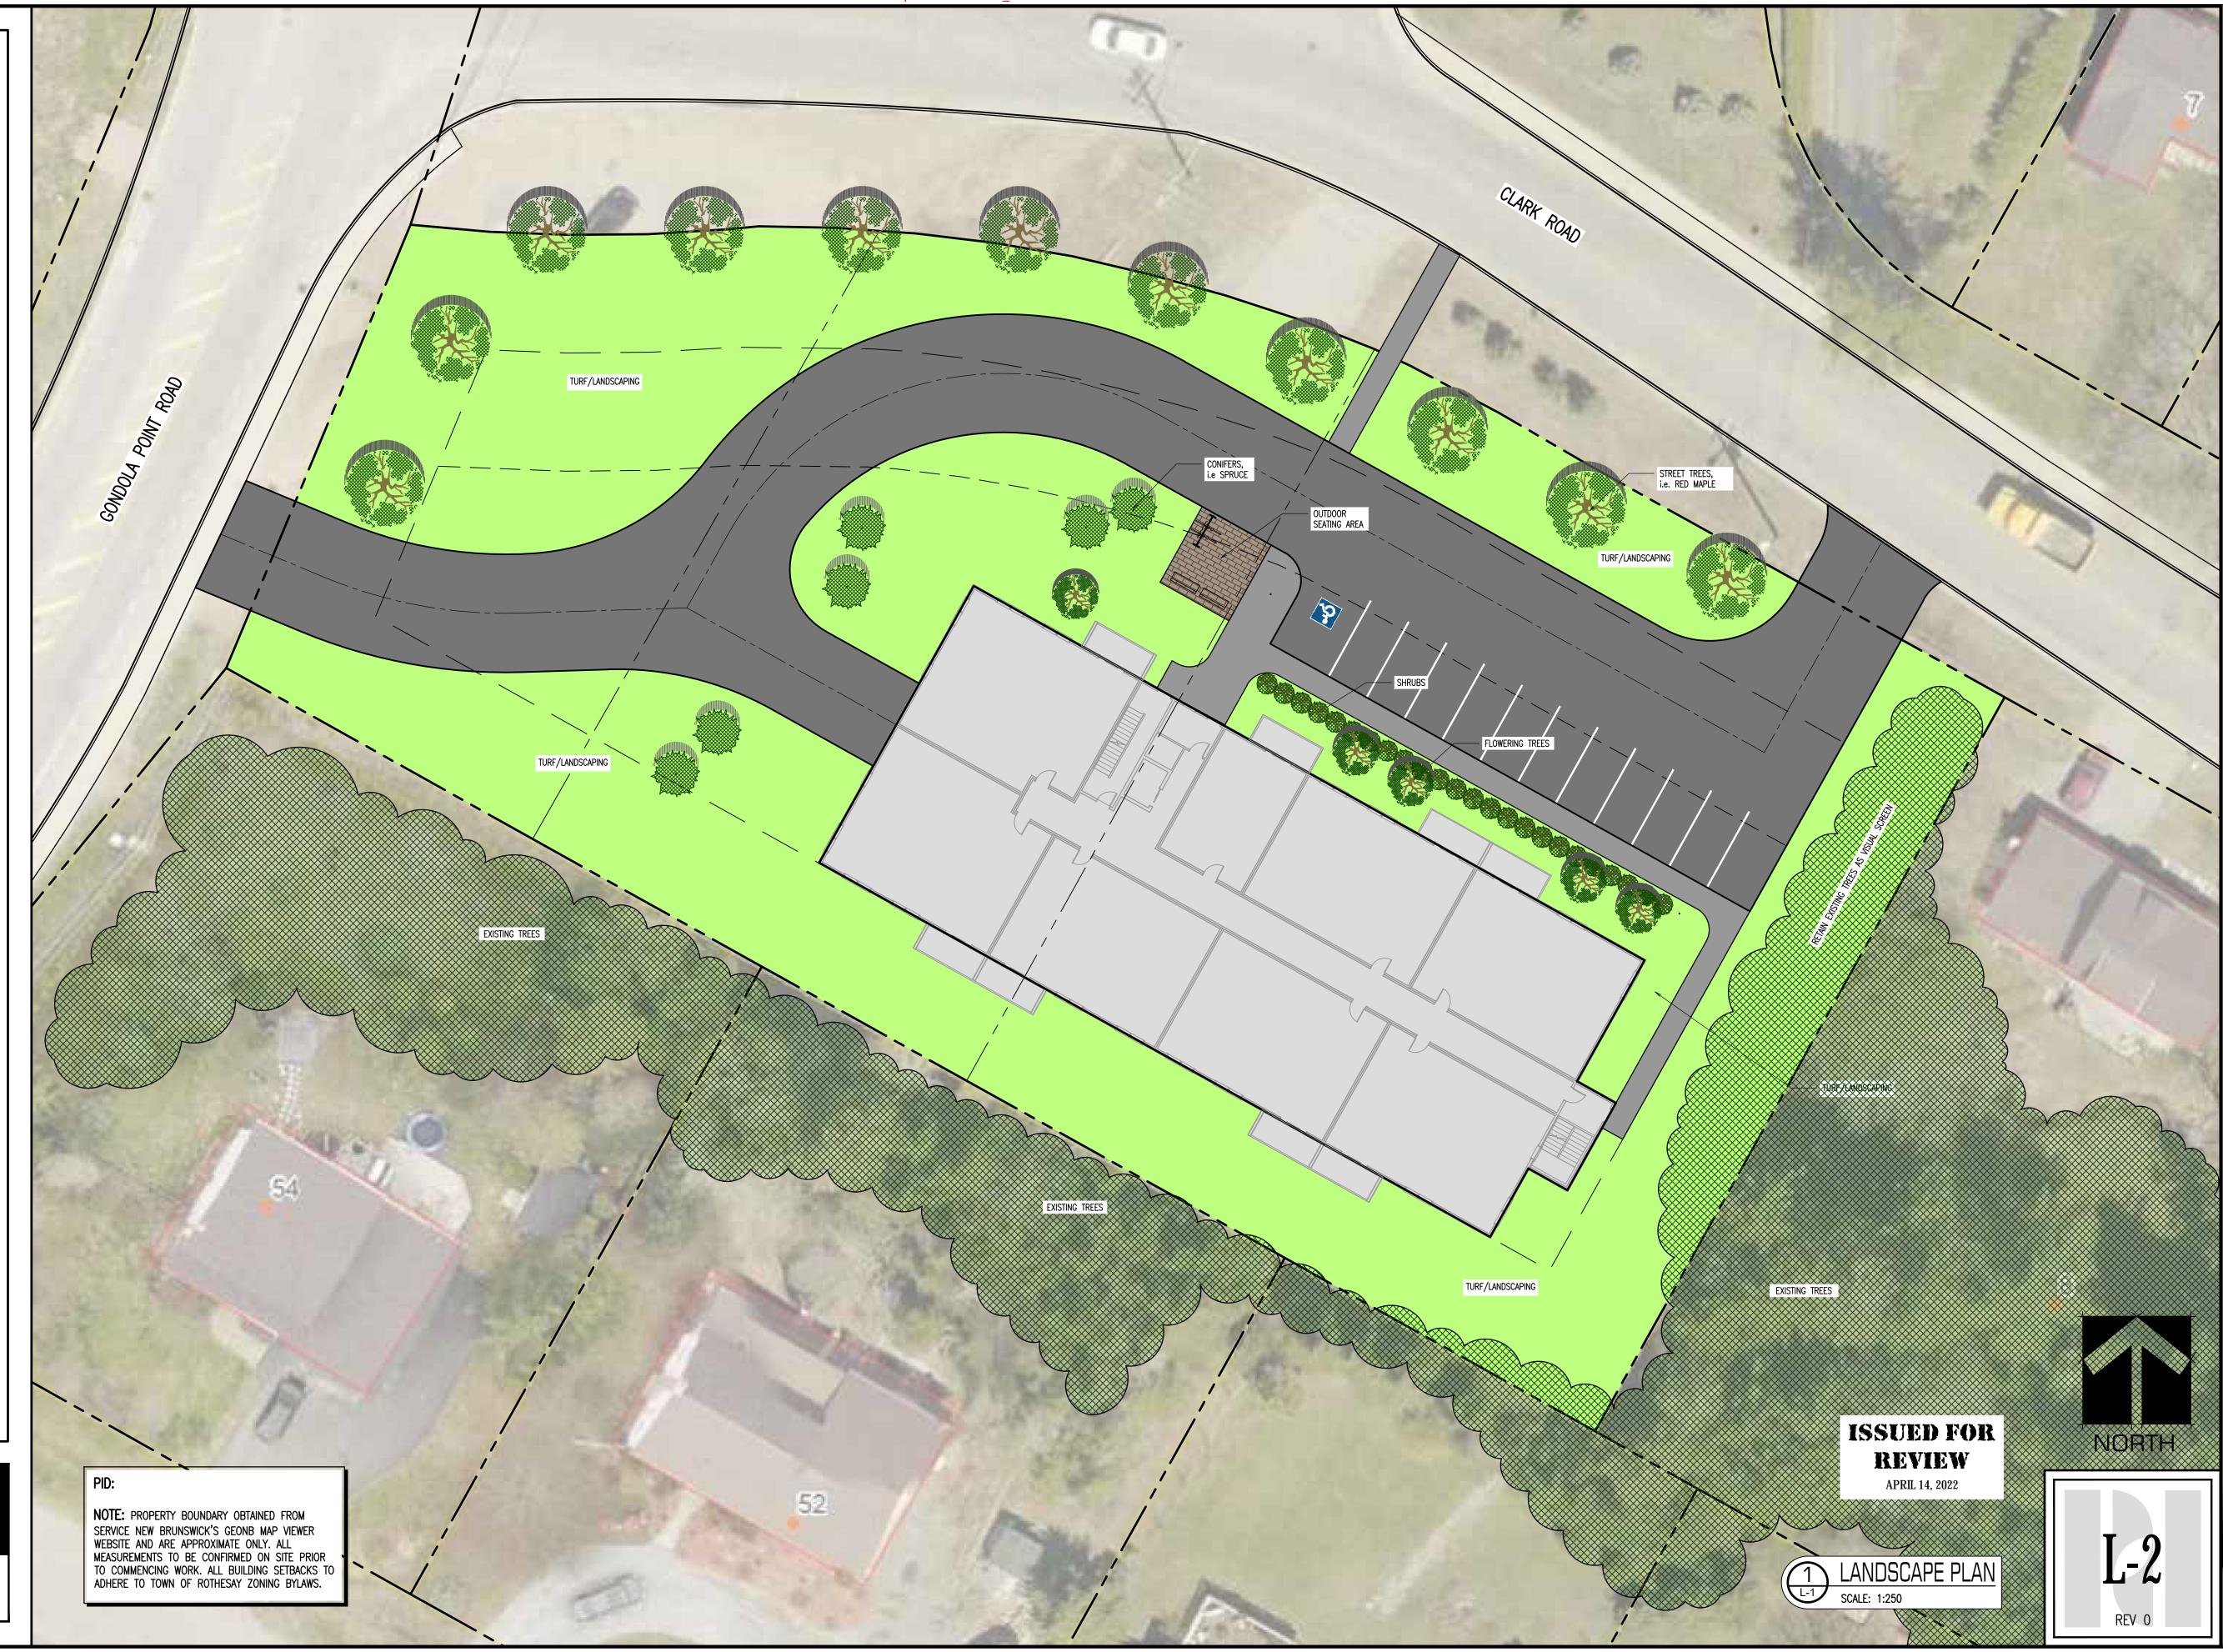

#### 8.4 122 Gondola Point Road/2 and 4 Clark Road (PIDs 30262448, 30262430, 00254912)

16 September 2022 Memorandum from Town Clerk Banks

DRAFT By-law 2-10-32

16 September 2022 Memorandum from DPDS White