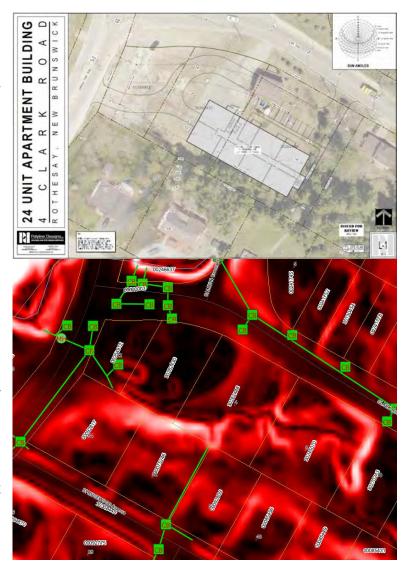

#### 8.4 122 Gondola Point Road/2 and 4 Clark Road (PIDs 30262448, 30262430, 00254912)

16 September 2022 Memorandum from Town Clerk Banks

DRAFT By-law 2-10-32

16 September 2022 Memorandum from DPDS White