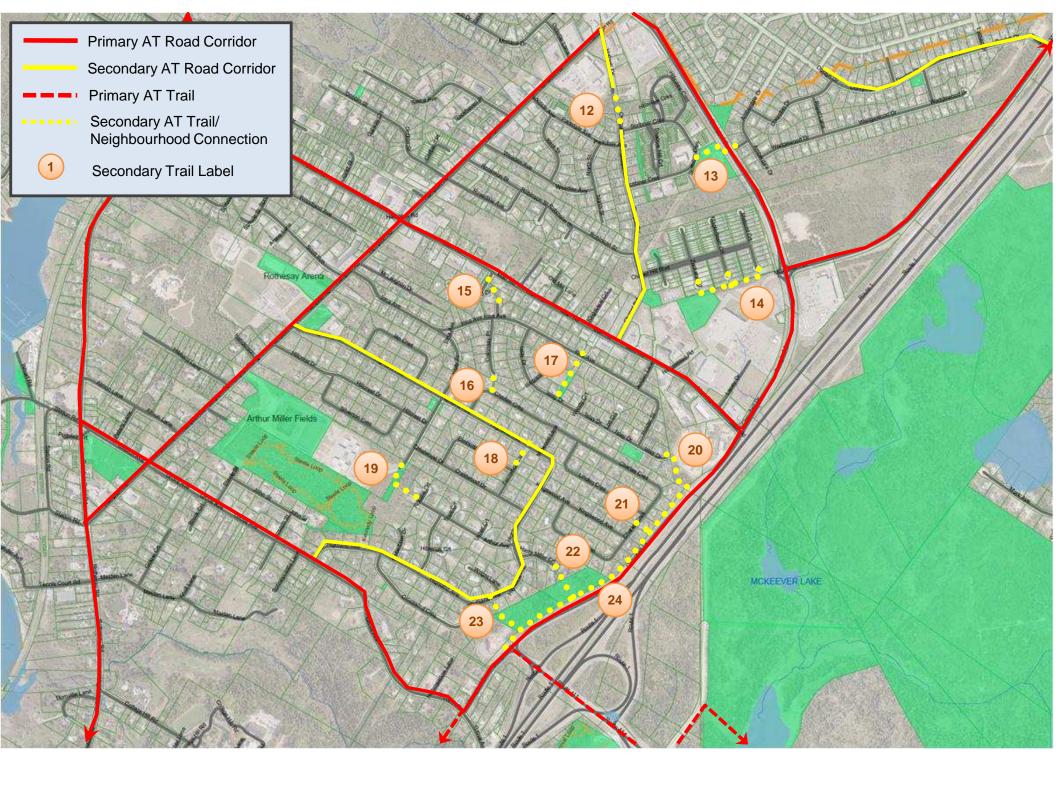

## Rothesay AT Plan: Appendix C

Secondary Trails and Neighbourhood Connections

## Map Index Secondary Trails and Neighbourhood Connections

| Trail #From/To  1 Park Drive to James Renforth Drive (K-Park Trail)  2 Broadway Street to Forest Road  3 Crescent Drive to Elizabeth Parkway  4 Holiday Drive to Crescent Drive  5 Holiday Drive to Kildare Court | 1,100<br>110<br>130 | Existing Trail? Partial Partial | Town Property?  Partial | Comments                                    |
|-------------------------------------------------------------------------------------------------------------------------------------------------------------------------------------------------------------------|---------------------|---------------------------------|-------------------------|---------------------------------------------|
| 2Broadway Street to Forest Road 3Crescent Drive to Elizabeth Parkway 4Holiday Drive to Crescent Drive                                                                                                             | 110                 |                                 | Partial                 |                                             |
| 3 Crescent Drive to Elizabeth Parkway 4 Holiday Drive to Crescent Drive                                                                                                                                           |                     |                                 | V                       |                                             |
| 4Holiday Drive to Crescent Drive                                                                                                                                                                                  | 130                 |                                 | Yes                     |                                             |
|                                                                                                                                                                                                                   | 4.4.0               | No                              | Yes                     |                                             |
| 5 Holiday Drive to Kildare Court                                                                                                                                                                                  | 110                 | Partial                         | Yes                     |                                             |
|                                                                                                                                                                                                                   | 110                 | Partial                         | Yes                     |                                             |
| 6Glen Avenue to Mercer Drive                                                                                                                                                                                      | 100                 | No                              | Yes                     |                                             |
| 7Bartlett Road to Maplecrest Drive                                                                                                                                                                                | 250                 | No                              |                         | *Steep Grade. Bartlett Road is private      |
| 8Renforth Park to Kingshurst Park (Riverfront Trail)                                                                                                                                                              | 1,700               | No                              |                         | Environmental and Shore Protection Req'd    |
| 9 Riverside Drive to Higginson Avenue                                                                                                                                                                             | 360                 | No                              | No                      |                                             |
| 10Waterline Trail to Horton Road                                                                                                                                                                                  | 700                 | No                              | Yes                     |                                             |
| 11Waterline Trail to Renshaw Rd                                                                                                                                                                                   | 450                 | Partial                         | No                      |                                             |
| 12 Holland Drive to Chapel Road                                                                                                                                                                                   | 100                 | Yes                             | Yes                     |                                             |
| 13 Scribner Crescent to Anoka Lane                                                                                                                                                                                | 150                 | Partial                         | Partial                 | Crossing on Campbell Drive Required         |
| 14 Superstore to Zackery Court, Devonayer Court, Alexscot Court                                                                                                                                                   |                     | No                              | No                      |                                             |
| 15Glenwood Drive to Barra Court                                                                                                                                                                                   | 80                  | No                              | Yes                     |                                             |
| 16Charles Crescent to Colonsav Place                                                                                                                                                                              | 60                  | Yes                             | Yes                     |                                             |
| 17 Islay Drive to Iona Avenue                                                                                                                                                                                     | 165                 | Partial                         |                         | Within Utility Corridor                     |
| 18 Fernwood Lane to Highland Avenue                                                                                                                                                                               | 80                  | Yes                             |                         | Within Utility Corridor                     |
| 19 Arthur Avenue to Clermont Lane                                                                                                                                                                                 | 100                 | No                              |                         | To intersect with Robertson Drive Extension |
| 20 Islay Drive to Campbell Drive                                                                                                                                                                                  | 170                 | Yes                             | No.                     |                                             |
| 21 Charles Crescent to Campbell Drive                                                                                                                                                                             | 50                  | No                              | No.                     |                                             |
| 22 Harry Miller Court to Camppell Drive                                                                                                                                                                           | 130                 | No                              | Yes                     |                                             |
| 23 Highland Avenue to Campbell Drive                                                                                                                                                                              | 160                 | No                              | Yes                     |                                             |
| 24 Campbell Drive Multi-Use Path                                                                                                                                                                                  | 870                 | No                              | Yes                     |                                             |
| 2 ijodinjeton Bilve Mala ete i dan                                                                                                                                                                                | 0.0                 | 110                             | 100                     |                                             |
| 25 Maliseet Drive to Fall Lane/River Road                                                                                                                                                                         | 100                 | No                              | No                      |                                             |
| 26 Pickett Lane to Ball Park Avenue                                                                                                                                                                               | 115                 | No                              | Yes                     |                                             |
| 27Cameron Road to Beach Drive                                                                                                                                                                                     | 165                 | No                              | Partial                 |                                             |
| 28 Cove Crescent to Gondola Point Road                                                                                                                                                                            | 50                  | Yes                             | Yes                     |                                             |
| 29Milne St to Fairvale Elementary School                                                                                                                                                                          | 50                  | Yes                             | Yes                     |                                             |
| 30 Burns Avenue to Railside Trail                                                                                                                                                                                 | 180                 | No                              | No                      |                                             |
| 31 School Avenue to Railside Trail                                                                                                                                                                                | 150                 | No                              | No                      |                                             |
| 32 Kaitlyn Street to Railside Trail                                                                                                                                                                               | 50                  | No                              | Yes                     |                                             |
| 33 Dobson Lane to Monaco Drive                                                                                                                                                                                    | 270                 | Partial                         | No                      | Rail Crossing Required                      |
| 34Kirkpatrick Road to Railside Trail                                                                                                                                                                              | 100                 | No                              | Yes                     |                                             |
| 35 Clark Road to Monaco Drive (Oakville Trail)                                                                                                                                                                    | 850                 | No                              | No                      |                                             |
| 36 Dobbin Street to Sierra Drive                                                                                                                                                                                  | 100                 | Yes                             | Yes                     |                                             |
| 37Sprucewood Avenue to Spruce Street                                                                                                                                                                              | 75                  | Yes                             | Yes                     |                                             |
| 38Spruce Street to Harry Miller School                                                                                                                                                                            | 75                  | Yes                             | Yes                     |                                             |
| 39Woodland Ave to Hampton Road                                                                                                                                                                                    | 90                  | Yes                             | Yes                     |                                             |
| 40 Chantale Street to Wells Park (Wells Trail)                                                                                                                                                                    | 1,500               | Yes                             | No                      | Within Utility Corridor                     |
| 41Acadia Avenue to Donald Road (Bradley Lake Trail)                                                                                                                                                               | 1,060               | No                              | No.                     |                                             |