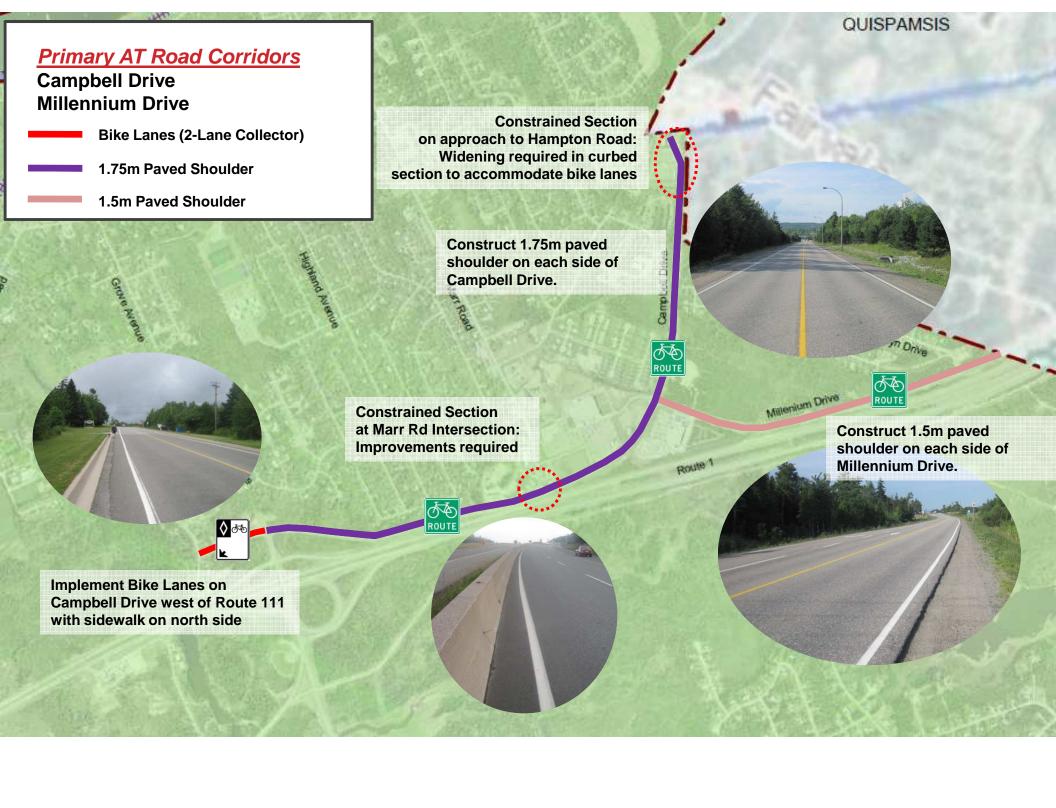

## Appendix C Proposed AT Network and Route Mapping



## Rothesay AT Plan Appendix C

AT Route Maps























## Rothesay AT Plan: Appendix C

Secondary Trails and Neighbourhood Connections

## Map Index Secondary Trails and Neighbourhood Connections

| Trail #From/To  1 Park Drive to James Renforth Drive (K-Park Trail)  2 Broadway Street to Forest Road  3 Crescent Drive to Elizabeth Parkway  4 Holiday Drive to Crescent Drive  5 Holiday Drive to Kildare Court | 1,100<br>110<br>130 | Existing Trail? Partial Partial | Town Property?  Partial | Comments                                    |
|-------------------------------------------------------------------------------------------------------------------------------------------------------------------------------------------------------------------|---------------------|---------------------------------|-------------------------|-------