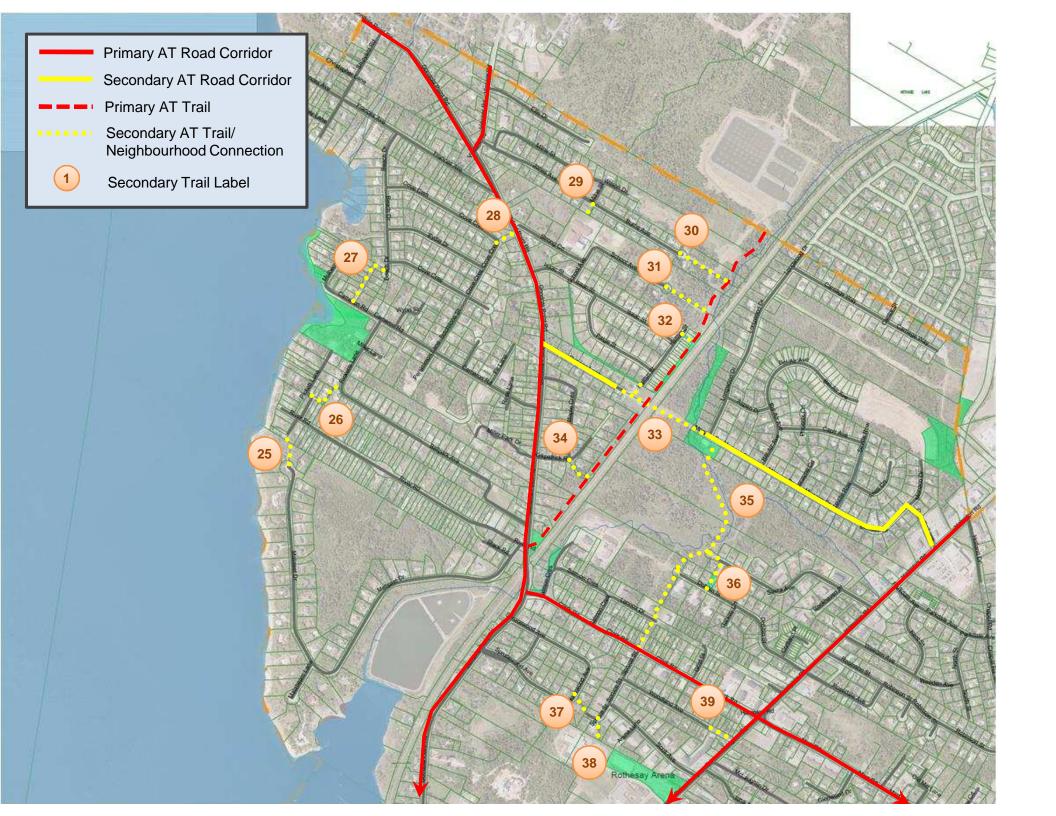

## Rothesay AT Plan: Appendix C

Secondary Trails and Neighbourhood Connections

## Map Index Secondary Trails and Neighbourhood Connections

| Trail #From/To  1 Park Drive to James Renforth Drive (K-Park Trail)  2 Broadway Street to Forest Road  3 Crescent Drive to Elizabeth Parkway  4 Holiday Drive to Crescent Drive  5 Holiday Drive to Kildare Court | 1,100<br>110<br>130 | Existing Trail? Partial Partial | Town Property?  Partial | Comments                                    |
|-------------------------------------------------------------------------------------------------------------------------------------------------------------------------------------------------------------------|---------------------|---------------------------------|-------------------------|---------------------------------------------|
| 2Broadway Street to Forest Road 3Crescent Drive to Elizabeth Parkway 4Holiday Drive to Crescent Drive                                                                                                             | 110                 |                                 | Partial                 |                                             |
| 3 Crescent Drive to Elizabeth Parkway 4 Holiday Drive to Crescent Drive                                                                                                                                           |                     |                                 | V                       |                                             |
| 4Holiday Drive to Crescent Drive                                                                                                                                                                                  | 130                 |                                 | Yes                     |                                             |
|                                                                                                                                                                                                                   | 4.4.0               | No                              | Yes                     |                                             |
| 5 Holiday Drive to Kildare Court                                                                                                                                                                                  | 110                 | Partial                         | Yes                     |                                             |
|                                                                                                                                                                                                                   | 110                 | Partial                         | Yes                     |                                             |
| 6Glen Avenue to Mercer Drive                                                                                                                                                                                      | 100                 | No                              | Yes                     |                                             |
| 7Bartlett Road to Maplecrest Drive                                                                                                                                                                                | 250                 | No                              |                         | *Steep Grade. Bartlett Road is private      |
| 8Renforth Park to Kingshurst Park (Riverfront Trail)                                                                                                                                                              | 1,700               | No                              |                         | Environmental and Shore Protection Req'd    |
| 9 Riverside Drive to Higginson Avenue                                                                                                                                                                             | 360                 | No                              | No                      |                                             |
| 10Waterline Trail to Horton Road                                                                                                                                                                                  | 700                 | No                              | Yes                     |                                             |
| 11Waterline Trail to Renshaw Rd                                                                                                                                                                                   | 450                 | Partial                         | No                      |                                             |
| 12 Holland Drive to Chapel Road                                                                                                                                                                                   | 100                 | Yes                             | Yes                     |                                             |
| 13 Scribner Crescent to Anoka Lane                                                                                                                                                                                | 150                 | Partial                         | Partial                 | Crossing on Campbell Drive Required         |
| 14 Superstore to Zackery Court, Devonayer Court, Alexscot Court                                                                                                                                                   |                     | No                              | No                      |                                             |
| 15Glenwood Drive to Barra Court                                                                                                                                                                                   | 80                  | No                              | Yes                     |                                             |
| 16Charles Crescent to Colonsav Place                                                                                                                                                                              | 60                  | Yes                             | Yes                     |                                             |
| 17 Islay Drive to Iona Avenue                                                                                                                                                                                     | 165                 | Partial                         |                         | Within Utility Corridor                     |
| 18 Fernwood Lane to Highland Avenue                                                                                                                                                                               | 80                  | Yes                             |                         | Within Utility Corridor                     |
| 19 Arthur Avenue to Clermont Lane                                                                                                                                                                                 | 100                 | No                              |                         | To intersect with Robertson Drive Extension |
| 20 Islay Drive to Campbell Drive                                                                                                                                                                                  | 170                 | Yes                             | No.                     |                                             |
| 21 Charles Crescent to Campbell Drive                                                                                                                                                                             | 50                  | No                              | No.                     |                                             |
| 22 Harry Miller Court to Camppell Drive                                                                                                                                                                           | 130                 | No                              | Yes                     |                                             |
| 23 Highland Avenue to Campbell Drive                                                                                                                                                                              | 160                 | No                              | Yes                     |                                             |
| 24 Campbell Drive Multi-Use Path                                                                                                                                                                                  | 870                 | No                              | Yes                     |                                             |
| 2 ijodinjeton Bilve Mala ete i dan                                                                                                                                                                                | 0.0                 | 110                             | 100                     |                                             |
| 25 Maliseet Drive to Fall Lane/River Road                                                                                                                                                                         | 100                 | No                              | No                      |                                             |
| 26 Pickett Lane to Ball Park Avenue                                                                                                                                                                               | 115                 | No                              | Yes                     |                                             |
| 27Cameron Road to Beach Drive                                                                                                                                                                                     | 165                 | No                              | Partial                 |                                             |
| 28 Cove Crescent to Gondola Point Road                                                                                                                                                                            | 50                  | Yes                             | Yes                     |                                             |
| 29Milne St to Fairvale Elementary School                                                                                                                                                                          | 50                  | Yes                             | Yes                     |                                             |
| 30 Burns Avenue to Railside Trail                                                                                                                                                                                 | 180                 | No                              | No                      |                                             |
| 31 School Avenue to Railside Trail                                                                                                                                                                                | 150                 | No                              | No                      |                                             |
| 32 Kaitlyn Street to Railside Trail                                                                                                                                                                               | 50                  | No                              | Yes                     |                                             |
| 33 Dobson Lane to Monaco Drive                                                                                                                                                                                    | 270                 | Partial                         | No                      | Rail Crossing Required                      |
| 34Kirkpatrick Road to Railside Trail                                                                                                                                                                              | 100                 | No                              | Yes                     |                                             |
| 35 Clark Road to Monaco Drive (Oakville Trail)                                                                                                                                                                    | 850                 | No                              | No                      |                                             |
| 36 Dobbin Street to Sierra Drive                                                                                                                                                                                  | 100                 | Yes                             | Yes                     |                                             |
| 37Sprucewood Avenue to Spruce Street                                                                                                                                                                              | 75                  | Yes                             | Yes                     |                                             |
| 38Spruce Street to Harry Miller School                                                                                                                                                                            | 75                  | Yes                             | Yes                     |                                             |
| 39Woodland Ave to Hampton Road                                                                                                                                                                                    | 90                  | Yes                             | Yes                     |                                             |
| 40 Chantale Street to Wells Park (Wells Trail)                                                                                                                                                                    | 1,500               | Yes                             | No                      | Within Utility Corridor                     |
| 41Acadia Avenue to Donald Road (Bradley Lake Trail)                                                                                                                                                               | 1,060               | No                              | No.                     |                                             |