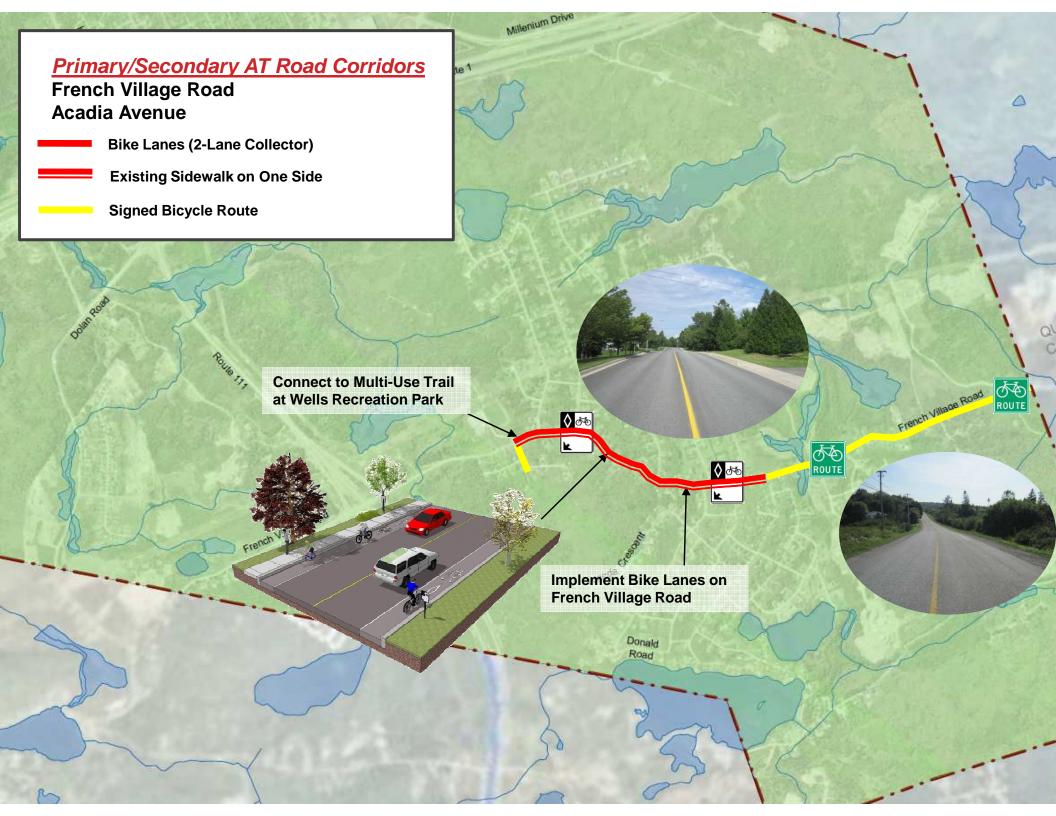

## Appendix C Proposed AT Network and Route Mapping



## Rothesay AT Plan Appendix C

AT Route Maps























## Rothesay AT Plan: Appendix C

Secondary Trails and Neighbourhood Connections

## Map Index Secondary Trails and Neighbourhood Connections

| Trail #From/To  1 Park Drive to James Renforth Drive (K-Park Trail)  2 Broadway Street to Forest Road  3 Crescent Drive to Elizabeth Parkway  4 Holiday Drive to Crescent Drive  5 Holiday Drive to Kildare Court | 1,100<br>110<br>130 | Existing Trail? Partial Partial | Town Property?  Partial | Comments                                    |
|-------------------------------------------------------------------------------------------------------------------------------------------------------------------------------------------------------------------|---------------------|---------------------------------|-------------------------|---------