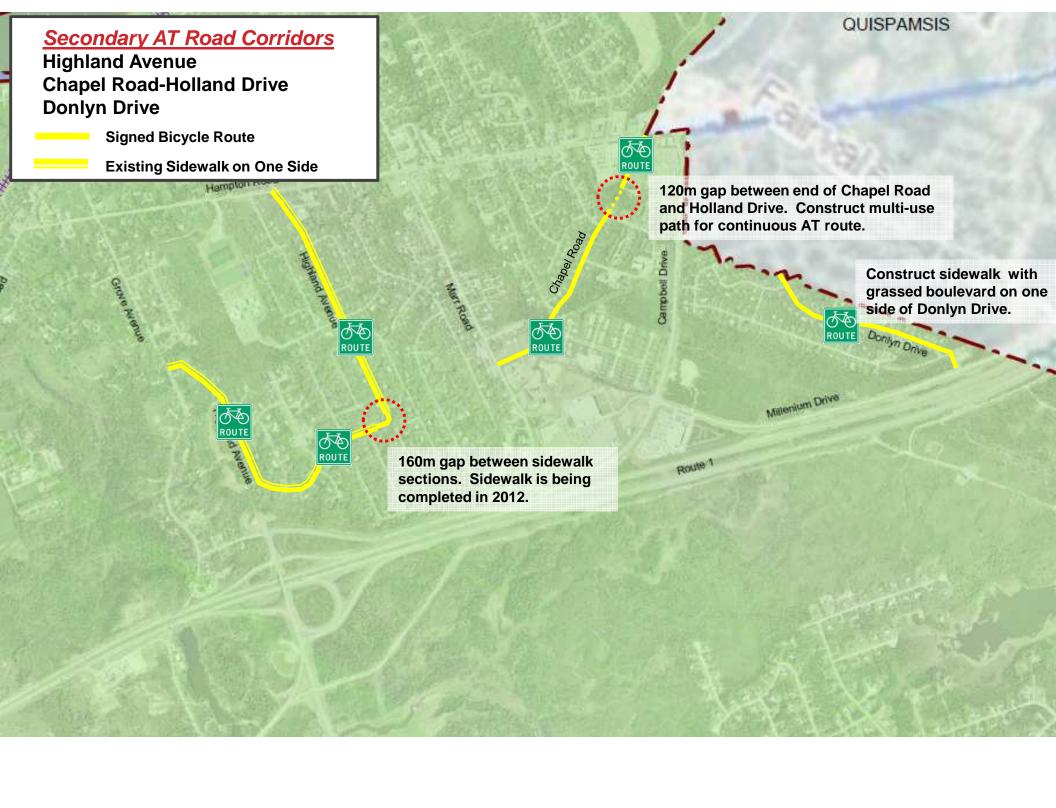

## Appendix C Proposed AT Network and Route Mapping



## Rothesay AT Plan Appendix C

AT Route Maps























## Rothesay AT Plan: Appendix C

Secondary Trails and Neighbourhood Connections

## Map Index Secondary Trails and Neighbourhood Connections

| Trail #From/To  1 Park Drive to James Renforth Drive (K-Park Trail)  2 Broadway Street to Forest Road  3 Crescent Drive to Elizabeth Parkway  4 Holiday Drive to Crescent Drive  5 Holiday Drive to Kildare Court | 1,100<br>110<br>130 | Existing Trail? Partial Partial | Town Property?  Partial | Comments                                    |
|-------------------------------------------------------------------------------------------------------------------------------------------------------------------------------------------------------------------|---------------------|---------------------------------|-------------------------|-----------