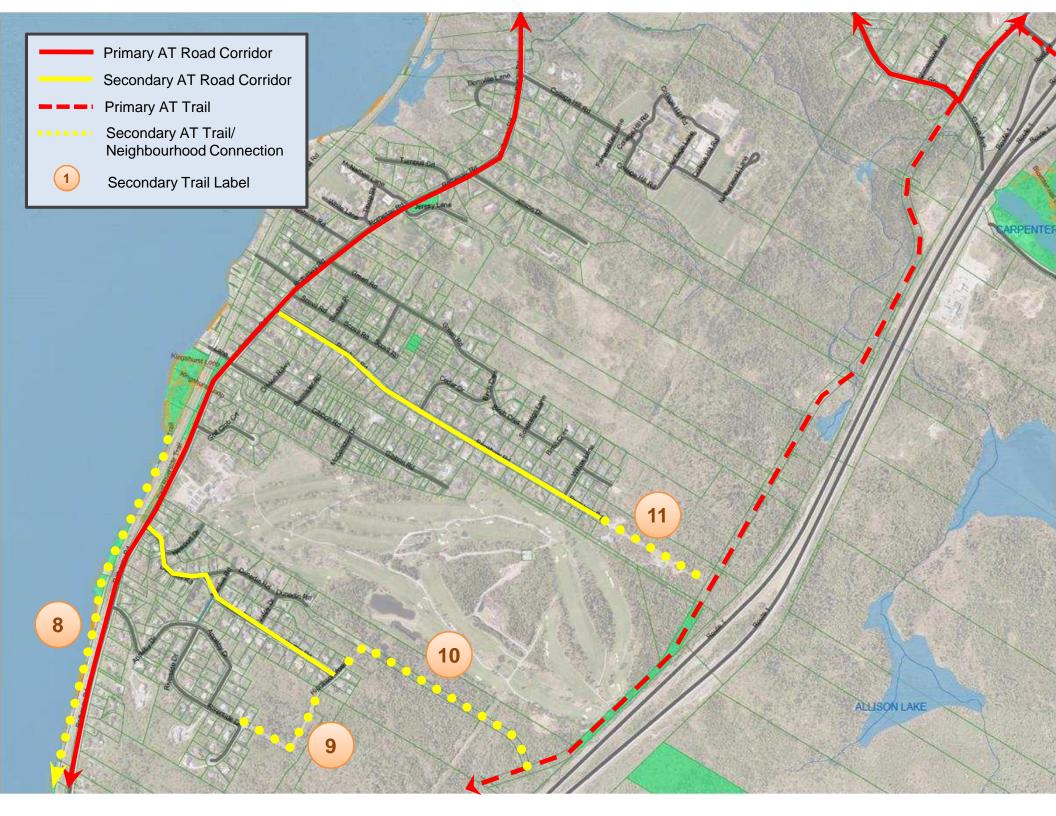

## Rothesay AT Plan: Appendix C

Secondary Trails and Neighbourhood Connections

## Map Index Secondary Trails and Neighbourhood Connections

| Trail #From/To  1 Park Drive to James Renforth Drive (K-Park Trail)  2 Broadway Street to Forest Road  3 Crescent Drive to Elizabeth Parkway  4 Holiday Drive to Crescent Drive  5 Holiday Drive to Kildare Court | 1,100<br>110<br>130 | Existing Trail? Partial Partial | Town Property?  Partial | Comments                                    |
|-------------------------------------------------------------------------------------------------------------------------------------------------------------------------------------------------------------------|---------------------|---------------------------------|-------------------------|---------------------------------------------|
| 2Broadway Street to Forest Road 3Crescent Drive to Elizabeth Parkway 4Holiday Drive to Crescent Drive                                                                                                             | 110                 |                                 | Partial                 |                                             |
| 3 Crescent Drive to Elizabeth Parkway 4 Holiday Drive to Crescent Drive                                                                                                                                           |                     |                                 | V                       |                                             |
| 4Holiday Drive to Crescent Drive                                                                                                                                                                                  | 130                 |                                 | Yes                     |                                             |
|                                                                                                                                                                                                                   | 4.4.0               | No                              | Yes                     |                                             |
| 5 Holiday Drive to Kildare Court                                                                                                                                                                                  | 110                 | Partial                         | Yes                     |                                             |
|                                                                                                                                                                                                                   | 110                 | Partial                         | Yes                     |                                             |
| 6Glen Avenue to Mercer Drive                                                                                                                                                                                      | 100                 | No                              | Yes                     |                                             |
| 7Bartlett Road to Maplecrest Drive                                                                                                                                                                                | 250                 | No                              |                         | *Steep Grade. Bartlett Road is private      |
| 8Renforth Park to Kingshurst Park (Riverfront Trail)                                                                                                                                                              | 1,700               | No                              |                         | Environmental and Shore Protection Req'd    |
| 9 Riverside Drive to Higginson Avenue                                                                                                                                                                             | 360                 | No                              | No                      |                                             |
| 10Waterline Trail to Horton Road                                                                                                                                                                                  | 700                 | No                              | Yes                     |                                             |
| 11Waterline Trail to Renshaw Rd                                                                                                                                                                                   | 450                 | Partial                         | No                      |                                             |
| 12 Holland Drive to Chapel Road                                                                                                                                                                                   | 100                 | Yes                             | Yes                     |                                             |
| 13 Scribner Crescent to Anoka Lane                                                                                                                                                                                | 150                 | Partial                         | Partial                 | Crossing on Campbell Drive Required         |
| 14 Superstore to Zackery Court, Devonayer Court, Alexscot Court                                                                                                                                                   |                     | No                              | No                      |                                             |
| 15Glenwood Drive to Barra Court                                                                                                                                                                                   | 80                  | No                              | Yes                     |                                             |
| 16Charles Crescent to Colonsav Place                                                                                                                                                                              | 60                  | Yes                             | Yes                     |                                             |
| 17 Islay Drive to Iona Avenue                                                                                                                                                                                     | 165                 | Partial                         |                         | Within Utility Corridor                     |
| 18 Fernwood Lane to Highland Avenue                                                                                                                                                                               | 80                  | Yes                             |                         | Within Utility Corridor                     |
| 19 Arthur Avenue to Clermont Lane                                                                                                                                                                                 | 100                 | No                              |                         | To intersect with Robertson Drive Extension |
| 20 Islay Drive to Campbell Drive                                                                                                                                                                                  | 170                 | Yes                             | No.                     |                                             |
| 21 Charles Crescent to Campbell Drive                                                                                                                                                                             | 50                  | No                              | No.                     |                                             |
| 22 Harry Miller Court to Camppell Drive                                                                                                                                                                           | 130                 | No                              | Yes                     |                                             |
| 23 Highland Avenue to Campbell Drive                                                                                                                                                                              | 160                 | No                              | Yes                     |                                             |
| 24 Campbell Drive Multi-Use Path                                                                                                                                                                                  | 870                 | No                              | Yes                     |                                             |
| 2 ijodinjeton Bilve Mala ete i dan                                                                                                                                                                                | 0.0                 | 110                             | 100                     |                                             |
| 25 Maliseet Drive to Fall Lane/River Road                                                                                                                                                                         | 100                 | No                              | No                      |                                             |
| 26 Pickett Lane to Ball Park Avenue                                                                                                                                                                               | 115                 | No                              | Yes                     |                                             |
| 27Cameron Road to Beach Drive                                                                                                                                                                                     | 165                 | No                              | Partial                 |                                             |
| 28 Cove Crescent to Gondola Point Road                                                                                                                                                                            | 50                  | Yes                             | Yes                     |                                             |
| 29Milne St to Fairvale Elementary School                                                                                                                                                                          | 50                  | Yes                             | Yes                     |                                             |
| 30 Burns Avenue to Railside Trail                                                                                                                                                                                 | 180                 | No                              | No                      |                                             |
| 31 School Avenue to Railside Trail                                                                                                                                                                                | 150                 | No                              | No                      |                                             |
| 32 Kaitlyn Street to Railside Trail                                                                                                                                                                               | 50                  | No                              | Yes                     |                                             |
| 33 Dobson Lane to Monaco Drive                                                                                                                                                                                    | 270                 | Partial                         | No                      | Rail Crossing Required                      |
| 34Kirkpatrick Road to Railside Trail                                                                                                                                                                              | 100                 | No                              | Yes                     |                                             |
| 35 Clark Road to Monaco Drive (Oakville Trail)                                                                                                                                                                    | 850                 | No                              | No                      |                                             |
| 36 Dobbin Street to Sierra Drive                                                                                                                                                                                  | 100                 | Yes                             | Yes                     |                                             |
| 37Sprucewood Avenue to Spruce Street                                                                                                                                                                              | 75                  | Yes                             | Yes                     |                                             |
| 38Spruce Street to Harry Miller School                                                                                                                                                                            | 75                  | Yes                             | Yes                     |                                             |
| 39Woodland Ave to Hampton Road                                                                                                                                                                                    | 90                  | Yes                             | Yes                     |                                             |
| 40 Chantale Street to Wells Park (Wells Trail)                                                                                                                                                                    | 1,500               | Yes                             | No                      | Within Utility Corridor                     |
| 41Acadia Avenue to Donald Road (Bradley Lake Trail)                                                                                                                                                               | 1,060               | No                              | No.                     |                                             |