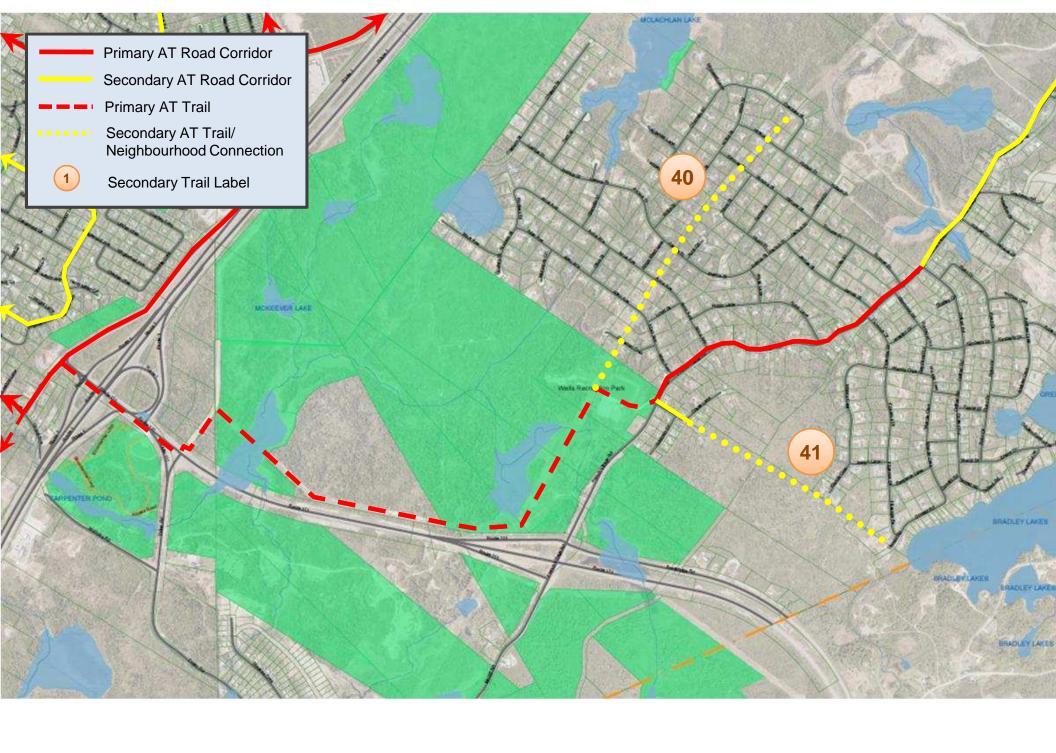

## Map Index Secondary Trails and Neighbourhood Connections

| Trail #From/To  1 Park Drive to James Renforth Drive (K-Park Trail)  2 Broadway Street to Forest Road  3 Crescent Drive to Elizabeth Parkway  4 Holiday Drive to Crescent Drive  5 Holiday Drive to Kildare Court | 1,100<br>110<br>130 | Existing Trail? Partial Partial | Town Property?  Partial | Comments                                    |
|-------------------------------------------------------------------------------------------------------------------------------------------------------------------------------------------------------------------|---------------------|---------------------------------|-------------------------|---------------------------------------------|
| 2Broadway Street to Forest Road 3Crescent Drive to Elizabeth Parkway 4Holiday Drive to Crescent Drive                                                                                                             | 110                 |                                 | Partial                 |                                             |
| 3 Crescent Drive to Elizabeth Parkway 4 Holiday Drive to Crescent Drive                                                                                                                                           |                     |                                 | V                       |                                             |
| 4Holiday Drive to Crescent Drive                                                                                                                                                                                  | 130                 |                                 | Yes                     |                                             |
|                                                                                                                                                                                                                   | 4.4.0               | No                              | Yes                     |                                             |
| 5 Holiday Drive to Kildare Court                                                                                                                                                                                  | 110                 | Partial                         | Yes                     |                                             |
|                                                                                                                                                                                                                   | 110                 | Partial                         | Yes                     |                                             |
| 6Glen Avenue to Mercer Drive                                                                                                                                                                                      | 100                 | No                              | Yes                     |                                             |
| 7Bartlett Road to Maplecrest Drive                                                                                                                                                                                | 250                 | No                              |                         | *Steep Grade. Bartlett Road is private      |
| 8Renforth Park to Kingshurst Park (Riverfront Trail)                                                                                                                                                              | 1,700               | No                              |                         | Environmental and Shore Protection Req'd    |
| 9 Riverside Drive to Higginson Avenue                                                                                                                                                                             | 360                 | No                              | No                      |                                             |
| 10Waterline Trail to Horton Road                                                                                                                                                                                  | 700                 | No                              | Yes                     |                                             |
| 11Waterline Trail to Renshaw Rd                                                                                                                                                                                   | 450                 | Partial                         | No                      |                                             |
| 12 Holland Drive to Chapel Road                                                                                                                                                                                   | 100                 | Yes                             | Yes                     |                                             |
| 13 Scribner Crescent to Anoka Lane                                                                                                                                                                                | 150                 | Partial                         | Partial                 | Crossing on Campbell Drive Required         |
| 14 Superstore to Zackery Court, Devonayer Court, Alexscot Court                                                                                                                                                   |                     | No                              | No                      |                                             |
| 15Glenwood Drive to Barra Court                                                                                                                                                                                   | 80                  | No                              | Yes                     |                                             |
| 16Charles Crescent to Colonsav Place                                                                                                                                                                              | 60                  | Yes                             | Yes                     |                                             |
| 17 Islay Drive to Iona Avenue                                                                                                                                                                                     | 165                 | Partial                         |                         | Within Utility Corridor                     |
| 18 Fernwood Lane to Highland Avenue                                                                                                                                                                               | 80                  | Yes                             |                         | Within Utility Corridor                     |
| 19 Arthur Avenue to Clermont Lane                                                                                                                                                                                 | 100                 | No                              |                         | To intersect with Robertson Drive Extension |
| 20 Islay Drive to Campbell Drive                                                                                                                                                                                  | 170                 | Yes                             | No.                     |                                             |
| 21 Charles Crescent to Campbell Drive                                                                                                                                                                             | 50                  | No                              | No.                     |                                             |
| 22 Harry Miller Court to Camppell Drive                                                                                                                                                                           | 130                 | No                              | Yes                     |                                             |
| 23 Highland Avenue to Campbell Drive                                                                                                                                                                              | 160                 | No                              | Yes                     |                                             |
| 24 Campbell Drive Multi-Use Path                                                                                                                                                                                  | 870                 | No                              | Yes                     |                                             |
| 2 ijodinjeton Bilve Mala ete i dan                                                                                                                                                                                | 0.0                 | 110                             | 100                     |                                             |
| 25 Maliseet Drive to Fall Lane/River Road                                                                                                                                                                         | 100                 | No                              | No                      |                                             |
| 26 Pickett Lane to Ball Park Avenue                                                                                                                                                                               | 115                 | No                              | Yes                     |                                             |
| 27Cameron Road to Beach Drive                                                                                                                                                                                     | 165                 | No                              | Partial                 |                                             |
| 28 Cove Crescent to Gondola Point Road                                                                                                                                                                            | 50                  | Yes                             | Yes                     |                                             |
| 29Milne St to Fairvale Elementary School                                                                                                                                                                          | 50                  | Yes                             | Yes                     |                                             |
| 30 Burns Avenue to Railside Trail                                                                                                                                                                                 | 180                 | No                              | No                      |                                             |
| 31 School Avenue to Railside Trail                                                                                                                                                                                | 150                 | No                              | No                      |                                             |
| 32 Kaitlyn Street to Railside Trail                                                                                                                                                                               | 50                  | No                              | Yes                     |                                             |
| 33 Dobson Lane to Monaco Drive                                                                                                                                                                                    | 270                 | Partial                         | No                      | Rail Crossing Required                      |
| 34Kirkpatrick Road to Railside Trail                                                                                                                                                                              | 100                 | No                              | Yes                     |                                             |
| 35 Clark Road to Monaco Drive (Oakville Trail)                                                                                                                                                                    | 850                 | No                              | No                      |                                             |
| 36 Dobbin Street to Sierra Drive                                                                                                                                                                                  | 100                 | Yes                             | Yes                     |                                             |
| 37Sprucewood Avenue to Spruce Street                                                                                                                                                                              | 75                  | Yes                             | Yes                     |                                             |
| 38Spruce Street to Harry Miller School                                                                                                                                                                            | 75                  | Yes                             | Yes                     |                                             |
| 39Woodland Ave to Hampton Road                                                                                                                                                                                    | 90                  | Yes                             | Yes                     |                                             |
| 40 Chantale Street to Wells Park (Wells Trail)                                                                                                                                                                    | 1,500               | Yes                             | No                      | Within Utility Corridor                     |
| 41Acadia Avenue to Donald Road (Bradley Lake Trail)                                                                                                                                                               | 1,060               | No                              | No.                     |                                             |