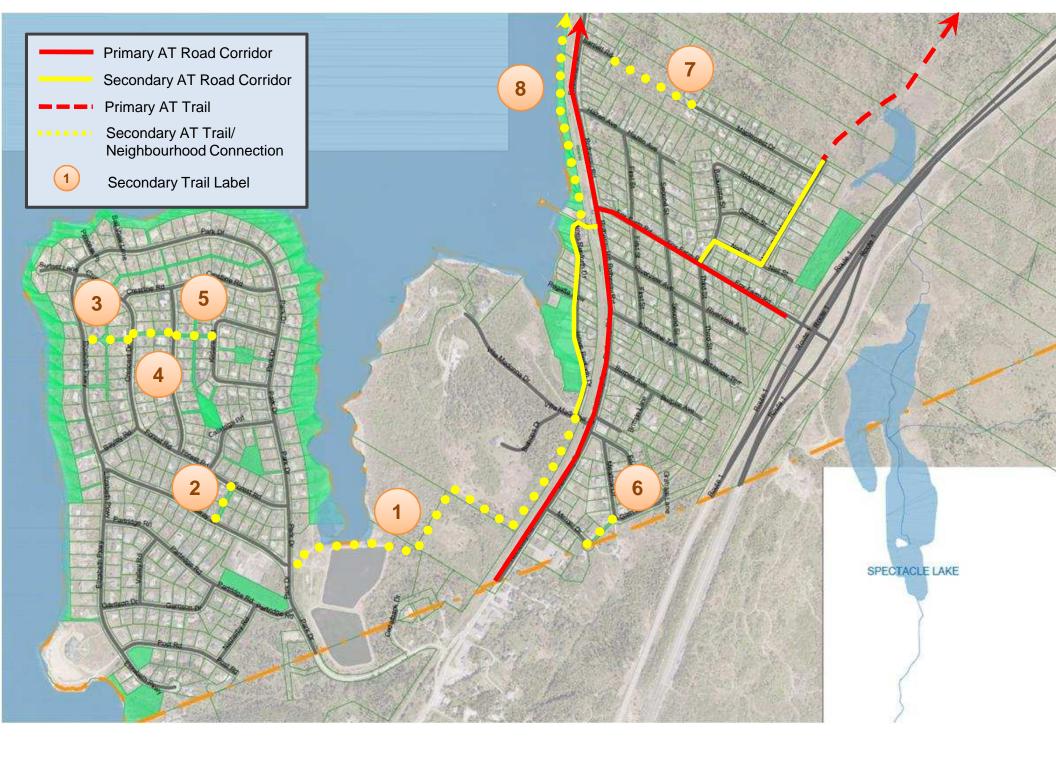

## Rothesay AT Plan: Appendix C

Secondary Trails and Neighbourhood Connections

## Map Index Secondary Trails and Neighbourhood Connections

| Trail #From/To  1 Park Drive to James Renforth Drive (K-Park Trail)  2 Broadway Street to Forest Road  3 Crescent Drive to Elizabeth Parkway  4 Holiday Drive to Crescent Drive  5 Holiday Drive to Kildare Court | 1,100<br>110<br>130 | Existing Trail? Partial Partial | Town Property?  Partial | Comments                                    |
|-------------------------------------------------------------------------------------------------------------------------------------------------------------------------------------------------------------------|---------------------|---------------------------------|-------------------------|---------------------------------------------|
| 2Broadway Street to Forest Road 3Crescent Drive to Elizabeth Parkway 4Holiday Drive to Crescent Drive                                                                                                             | 110                 |                                 | Partial                 |                                             |
| 3 Crescent Drive to Elizabeth Parkway 4 Holiday Drive to Crescent Drive                                                                                                                                           |                     |                                 | V                       |                                             |
| 4Holiday Drive to Crescent Drive                                                                                                                                                                                  | 130                 |                                 | Yes                     |                                             |
|                                                                                                                                                                                                                   | 4.4.0               | No                              | Yes                     |                                             |
| 5 Holiday Drive to Kildare Court                                                                                                                                                                                  | 110                 | Partial                         | Yes                     |                                             |
|                                                                                                                                                                                                                   | 110                 | Partial                         | Yes                     |                                             |
| 6Glen Avenue to Mercer Drive                                                                                                                                                                                      | 100                 | No                              | Yes                     |                                             |
| 7Bartlett Road to Maplecrest Drive                                                                                                                                                                                | 250                 | No                              |                         | *Steep Grade. Bartlett Road is private      |
| 8Renforth Park to Kingshurst Park (Riverfront Trail)                                                                                                                                                              | 1,700               | No                              |                         | Environmental and Shore Protection Req'd    |
| 9 Riverside Drive to Higginson Avenue                                                                                                                                                                             | 360                 | No                              | No                      |                                             |
| 10Waterline Trail to Horton Road                                                                                                                                                                                  | 700                 | No                              | Yes                     |                                             |
| 11Waterline Trail to Renshaw Rd                                                                                                                                                                                   | 450                 | Partial                         | No                      |                                             |
| 12 Holland Drive to Chapel Road                                                                                                                                                                                   | 100                 | Yes                             | Yes                     |                                             |
| 13 Scribner Crescent to Anoka Lane                                                                                                                                                                                | 150                 | Partial                         | Partial                 | Crossing on Campbell Drive Required         |
| 14 Superstore to Zackery Court, Devonayer Court, Alexscot Court                                                                                                                                                   |                     | No                              | No                      |                                             |
| 15Glenwood Drive to Barra Court                                                                                                                                                                                   | 80                  | No                              | Yes                     |                                             |
| 16Charles Crescent to Colonsav Place                                                                                                                                                                              | 60                  | Yes                             | Yes                     |                                             |
| 17 Islay Drive to Iona Avenue                                                                                                                                                                                     | 165                 | Partial                         |                         | Within Utility Corridor                     |
| 18 Fernwood Lane to Highland Avenue                                                                                                                                                                               | 80                  | Yes                             |                         | Within Utility Corridor                     |
| 19 Arthur Avenue to Clermont Lane                                                                                                                                                                                 | 100                 | No                              |                         | To intersect with Robertson Drive Extension |
| 20 Islay Drive to Campbell Drive                                                                                                                                                                                  | 170                 | Yes                             | No.                     |                                             |
| 21 Charles Crescent to Campbell Drive                                                                                                                                                                             | 50                  | No                              | No.                     |                                             |
| 22 Harry Miller Court to Camppell Drive                                                                                                                                                                           | 130                 | No                              | Yes                     |                                             |
| 23 Highland Avenue to Campbell Drive                                                                                                                                                                              | 160                 | No                              | Yes                     |                                             |
| 24 Campbell Drive Multi-Use Path                                                                                                                                                                                  | 870                 | No                              | Yes                     |                                             |
| 2 ijodinjeton Bilve Mala ete i dan                                                                                                                                                                                | 0.0                 | 110                             | 100                     |                                             |
| 25 Maliseet Drive to Fall Lane/River Road                                                                                                                                                                         | 100                 | No                              | No                      |                                             |
| 26 Pickett Lane to Ball Park Avenue                                                                                                                                                                               | 115                 | No                              | Yes                     |                                             |
| 27Cameron Road to Beach Drive                                                                                                                                                                                     | 165                 | No                              | Partial                 |                                             |
| 28 Cove Crescent to Gondola Point Road                                                                                                                                                                            | 50                  | Yes                             | Yes                     |                                             |
| 29Milne St to Fairvale Elementary School                                                                                                                                                                          | 50                  | Yes                             | Yes                     |                                             |
| 30 Burns Avenue to Railside Trail                                                                                                                                                                                 | 180                 | No                              | No                      |                                             |
| 31 School Avenue to Railside Trail                                                                                                                                                                                | 150                 | No                              | No                      |                                             |
| 32 Kaitlyn Street to Railside Trail                                                                                                                                                                               | 50                  | No                              | Yes                     |                                             |
| 33 Dobson Lane to Monaco Drive                                                                                                                                                                                    | 270                 | Partial                         | No                      | Rail Crossing Required                      |
| 34Kirkpatrick Road to Railside Trail                                                                                                                                                                              | 100                 | No                              | Yes                     |                                             |
| 35 Clark Road to Monaco Drive (Oakville Trail)                                                                                                                                                                    | 850                 | No                              | No                      |                                             |
| 36 Dobbin Street to Sierra Drive                                                                                                                                                                                  | 100                 | Yes                             | Yes                     |                                             |
| 37Sprucewood Avenue to Spruce Street                                                                                                                                                                              | 75                  | Yes                             | Yes                     |                                             |
| 38Spruce Street to Harry Miller School                                                                                                                                                                            | 75                  | Yes                             | Yes                     |                                             |
| 39Woodland Ave to Hampton Road                                                                                                                                                                                    | 90                  | Yes                             | Yes                     |                                             |
| 40 Chantale Street to Wells Park (Wells Trail)                                                                                                                                                                    | 1,500               | Yes                             | No                      | Within Utility Corridor                     |
| 41Acadia Avenue to Donald Road (Bradley Lake Trail)                                                                                                                                                               | 1,060               | No                              | No.                     |                                             |