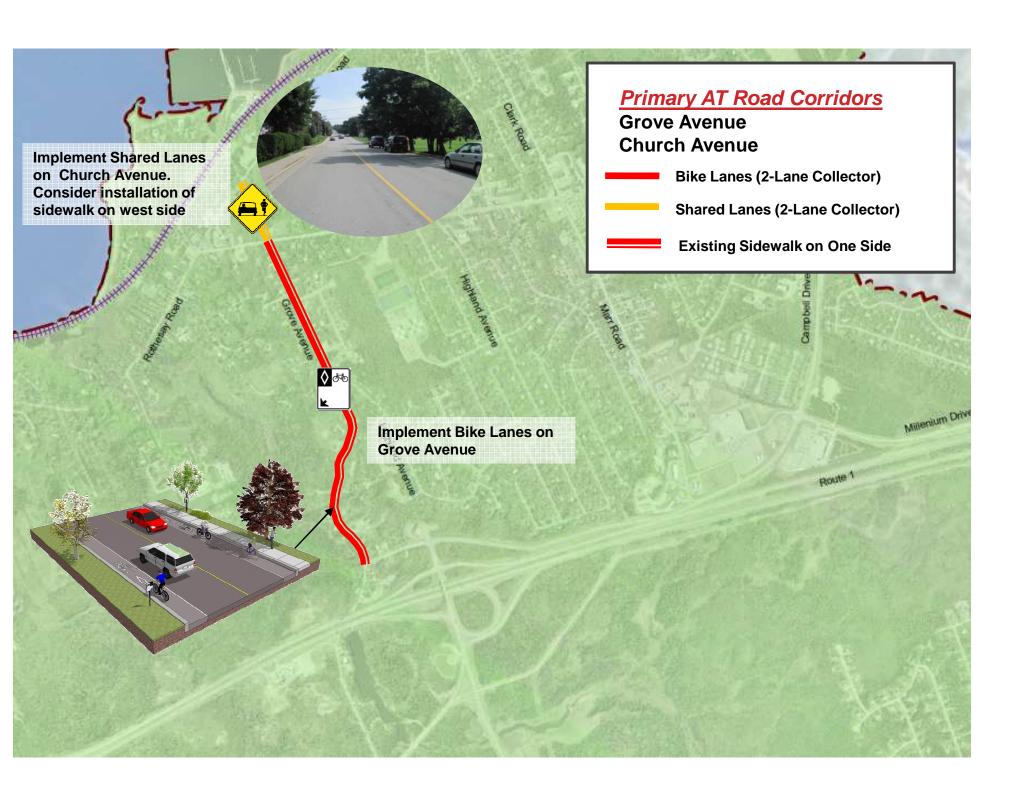

## Appendix C Proposed AT Network and Route Mapping



## Rothesay AT Plan Appendix C

AT Route Maps























## Rothesay AT Plan: Appendix C

Secondary Trails and Neighbourhood Connections

## Map Index Secondary Trails and Neighbourhood Connections

| Trail #From/To  1 Park Drive to James Renforth Drive (K-Park Trail)  2 Broadway Street to Forest Road  3 Crescent Drive to Elizabeth Parkway  4 Holiday Drive to Crescent Drive  5 Holiday Drive to Kildare Court | 1,100<br>110<br>130 | Existing Trail? Partial Partial | Town Property?  Partial | Comments                                    |
|-------------------------------------------------------------------------------------------------------------------------------------------------------------------------------------------------------------------|---------------------|---------------------------------|-------------------------|-----