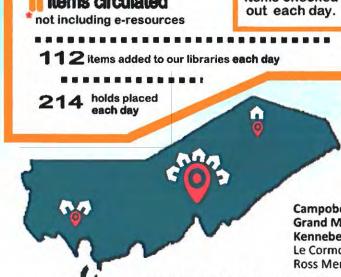

communities

**3,405** visitors per day

34 programs

offered each day with

458 participants

87,175 = 436

computer

computers daily

**on our shelves** (+) 28,116

= 91,528 participants

47,587

individual WiFi connections

> items added

558,015 items circulated

2,790 items checked

365.877 books

14,193 music & audiobooks

680 magazine titles

> 27,286 movies

1,623 other

= 411.541 items to choose from

Campobello Public Library **Grand Manan Library** Kennebecasis Public Library Le Cormoran Library (Saint John) Ross Memorial Library (Saint Andrews)

St. Croix Public Library (St. Stephen)

Saint John Free Public Library—Central Branch Saint John Free Public Library-East Branch

Saint John Free Public Library-West Branch

Sussex Regional Library

reference questions answered









# connect







# Learn







# **Photos**

- 1. Campobello
- 2. St. Stephen
- 3. Saint John-Central
- 4. Saint John-Central
- 5. Kennebecasis
- 6. Le Cormoran (Saint John)
- 7. Kennebecasis
- 8. St. Stephen
- 9. St. Andrew's
- 10. Saint John-East
- 11. Sussex
- 12. Saint John-West
- 13. Grand Manan
- 14. Sussex



CREATE





\$133,772

worth of donations & grants to support programming opportunities









# succeed





# read







# KENNEBEGASAS REGIONAL JOINT BOARD OF POLICE COMMISSIONERS

ADDRESS ALL CORRESPONDENCE TO:

126 MILLENNIUM DRIVE QUISPAMSIS, N.B. E2E 6E6

TELEPHONE: (506) 847-6300

FAX: (506) 847-6313

E-MAIL: krpfadmin@nbpolice.ca

Dr. Matt Alexander Chairperson

KENNEBECASIS REGIONAL JOINT BOARD
OF POLICE COMMISSIONERS
MEETING HELD AT
KENNEBECASIS REGIONAL POLICE