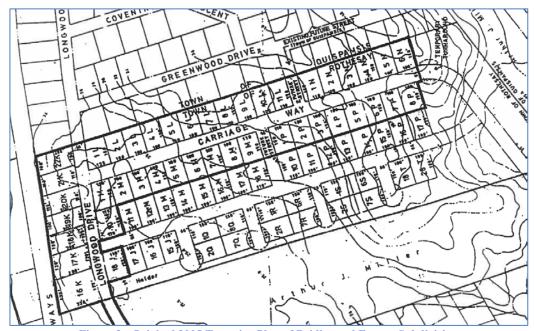

the 44-unit "Carriage Way" subdivision plan. Subsequently in 2007, Council approved the 86-unit Rothesay Landings residential subdivision agreement. Since that time both subdivisions have been built out with the final subdivision phase of Rothesay Landings being approved on September 14, 2017. The proposed subdivision includes road connections to existing road reserves to both of the existing subdivisions.

#### **Analysis:**

The proposed Bridlewood subdivision represents minor yet substantive changes to the original plan of subdivision and therefore requires an amendment to the original subdivision Development Agreement currently registered against the subject properties. To amend the existing development agreement a public hearing must be held prior to Council amending the agreement.



Figure 2 - Original 2005 Tentative Plan of Bridlewood Estates Subdivision

#### **Land for Public Purposes**

Section 42 (3) g of the Community Planning Act gives Council the discretionary authority to determine what amount of money if any could be accepted as Cash in Lieu of Land for Public Purposes. In lieu of land set aside under Section 5.1<sup>1</sup>, Council would ordinarily require that a sum of money be paid to the municipality in the amount of 8% of the market value of the proposed 44 building lots. When the subdivision plan is submitted for approval, Staff calculates the market value of the new lots using \$13.50 per square meter as stated in Schedule C of By-law 4-10.

The total amount land of all 44 building lots excluding roads in 80,060.79m² or 19.78 Acres as shown below.