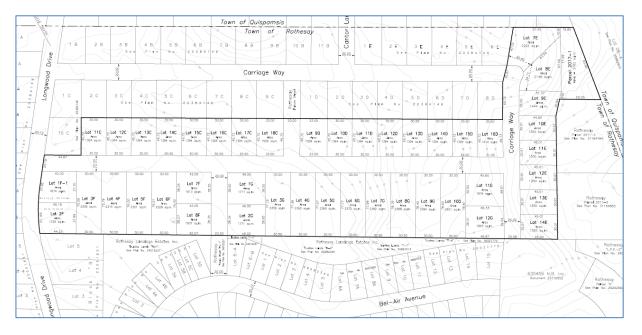

td. to subdivide a portion of lands accessed off Longwood Drive to allow for 44 new single-family home lots and a new public road connections to Bel-Air Avenue and Carriage Way. PAC will note that when the polling notice was sent out AE McKay was incorrectly identified as the applicant for the proposed Bridlewood Estates Phase 2 subdivision.

#### **Background:**

The proposed subdivision of the subject land off Longwood Drive (PIDs # 30228456, 00441998, 30021539 & 00244434) consists of 44 single-family building lots all zoned Single Family Residential – Standard (R1B). All of the proposed lots would be ½ acre to ½ acre and meet or exceed the minimum 1350m² lot size requirements for the R1B zone and be fully serviced with municipal sewer and water. No variances are required or requested.



Figure 1 - Proposed Bridlewood Estates Subdivision

The Bridlewood subdivision lands are the vacant lands between the existing residential subdivision on Carriage Way and the ongoing subdivision and development of "Rothesay Landings" on Bel-Air Avenue. The proposed subdivision represents the completion of the phased residential development in the area that began in 2004 when Council assented to the 44-unit "Carriage Way" subdivision plan. Subsequently in 2007, Council approved the 86-unit Rothesay Landings residential subdivision agreement. Since that time both subdivisions have been built out with the final subdivision phase of Rothesay Landings being approved on September 14, 2017. The proposed subdivision includes road connections to existing road reserves to both of the existing subd