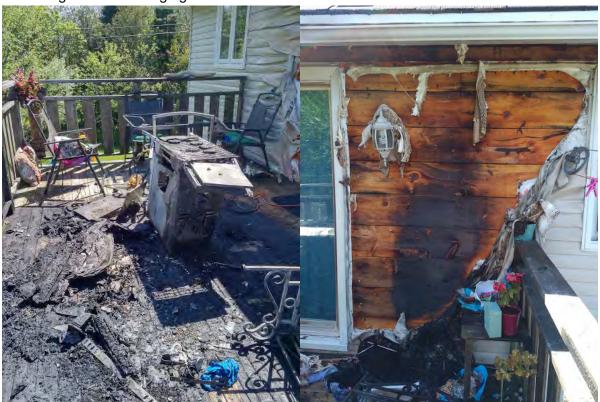

July 12, 2017

### **Structure Fire Incidents**

Mid-afternoon on June 1, crews were dispatched to Edwards Drive in Quispamsis for the report of a propane BBQ on fire. By the time the first arriving crew was on scene the BBQ which was located on a wooden deck approximately six feet above the ground level was fully engulfed in flames and the propane fed fire had ignited the deck and everything on it as well as the vinyl siding on the rear of the home. The rear patio door was left open by the fleeing occupants and the fire was threatening to breach the interior of the home. The crew from Engine 2 quickly attacked the fire and prevented it from spreading any further. The attic area was checked for fire extension using a thermal imaging camera and the home was ventilated to remove the smoke.



On June 16, KVFD was dispatched to a structure fire at 6 Rose Lane in Rothesay. Enroute PSCC provided an update which reported that the fire was started in a chimney and that the roof was on fire. Quint 1 arrived on scene first and reported a 1-1/2 storey wood frame home with smoke coming from the front and fire coming from the side of the home. The first in crews encountered heavy smoke and extremely high temperatures on the second floor of the residence as they began attacking the fire. The fire was burning in a hidden space between the knee wall and roof which made it difficult to access. Once it was confirmed that all occupants had been accounted for, a hole was cut in the roof to help ventilate the heat and smoke and make conditions more tenable for crews working on the fire floor.